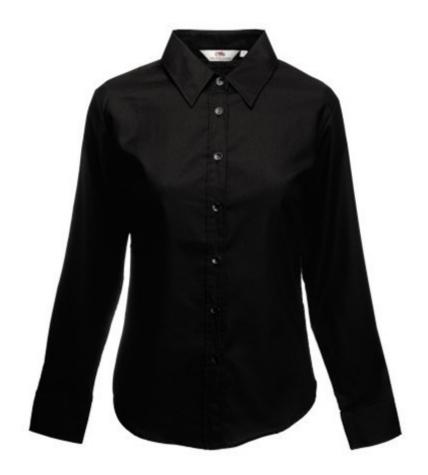

# FRUIT OF THE LOOM, LADIES LS OXFORD SHIRT, LONG SLEEVE OXFORD SHIRT, BLACK, S

#### **Colors**

Fruit of the Loom, Ladies LS Oxford Shirt, women's oxford long sleeve shirt, black, S. Women's Oxford shirt, intended for daily business use, consisting of 70% cotton and 30% polyester, slightly waisted shirt, colored buttons. Branding: embroidery, flex, flock